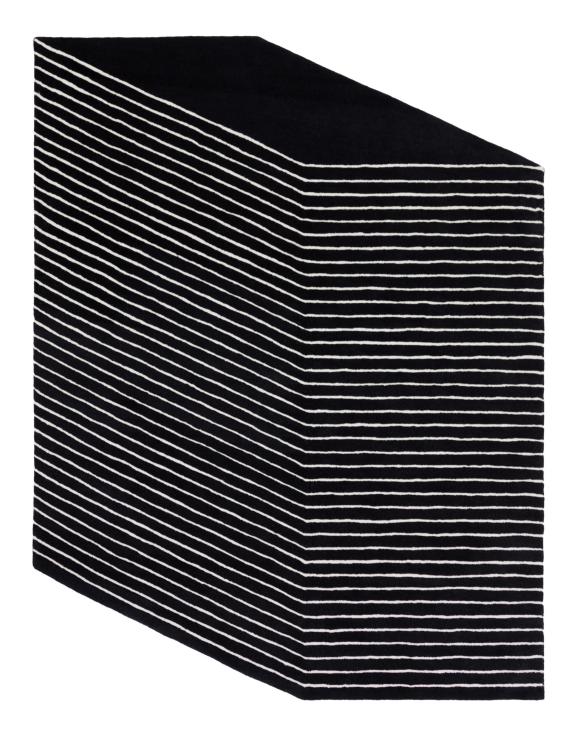

#### **RUG LINEAR**

Limited edition, 170x240 cm, asymmetric 2020 - New Zealand hand tufted wool

The artist transposed a white ink drawing on black paper onto this asymmetrical carpet with a sequence of lines whose repetition produces vibrations and optical effects.

### **RUG LINEAR**

Limited edition 170 x 240 cm, asymmetric New Zealand hand tufted wool

The artist transposed a white ink drawing on black paper onto this asymmetrical carpet with a sequence of lines whose repetition produces vibrations and optical effects.