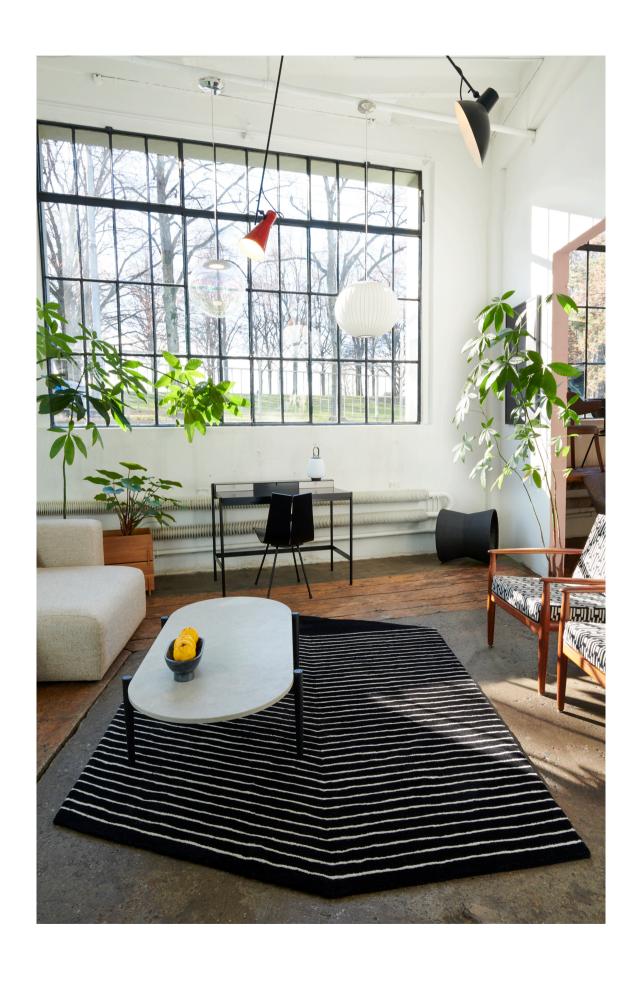

#### **RUG LINEAR**

Limited edition, 170x240 cm, asymmetric 2020 - New Zealand hand tufted wool

The artist transposed a white ink drawing on black paper onto this asymmetrical carpet with a sequence of lines whose repetition produces vibrations and optical effects.

### **RUG LINEAR**

Limited edition 170 x 240 cm, asymmetric New Zealand hand tufted wool

The artist transposed a white ink drawing on black paper onto this asymmetrical carpet with a sequence of lines whose repetition produces vibrations and optical effects.

Both rugs, LINEAR und HIVE have been on show during <u>Design Days - Parcours du design</u> in Lausannel. Now available at Chic Cham and online.

www.chiccham.com

www.elianegervasoni.net