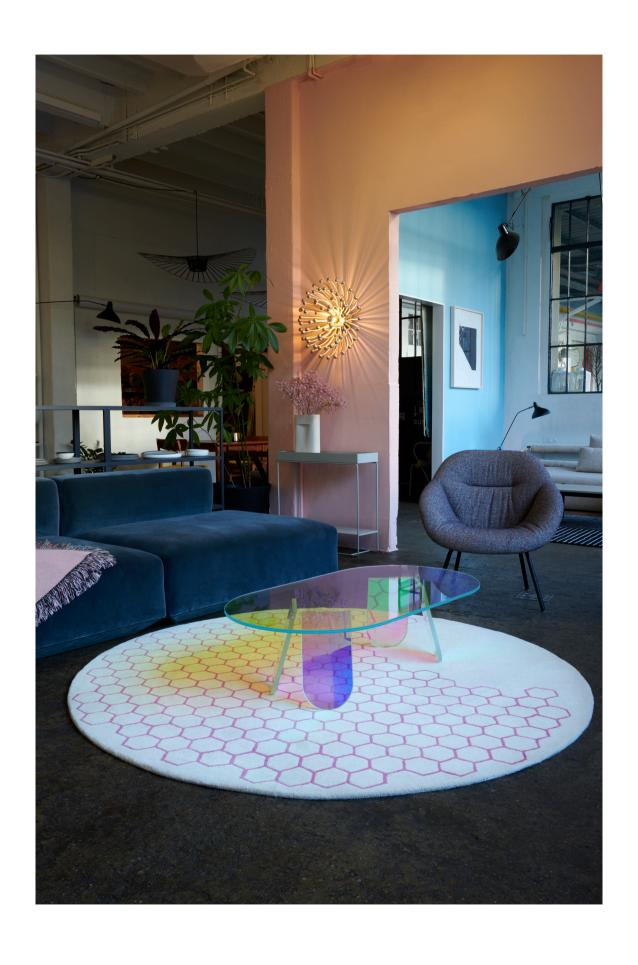

#### **RUG HIVE**

Limited edition, 240x240 cm, 2020 - New Zealand hand tufted wool

Eliane Gervasoni has created a design composed of hexagonal elements. A structure with an open perspective. A play of forms like a mirror of emotions. A round and soft carpet. A space of freedom.

#### **RUG HIVE**

Limited edition, 240 x 240 cm, 2020.

New Zealand hand tufted wool.

Eliane Gervasoni has created a design composed of hexagonal elements. A structure with an open perspective. A play of forms like a mirror of emotions. A round and soft carpet. A space of freedom.