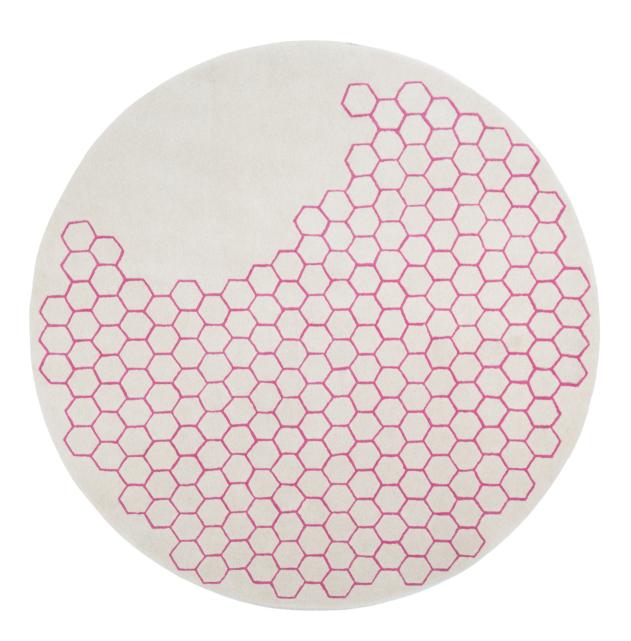

#### **RUG HIVE**

Limited edition, 240x240 cm, 2020 - New Zealand hand tufted wool

Eliane Gervasoni has created a design composed of hexagonal elements. A structure with an open perspective. A play of forms like a mirror of emotions. A round and soft carpet. A space of freedom.

#### **RUG HIVE**

Limited edition, 240 x 240 cm, 2020.

New Zealand hand tufted wool.

Eliane Gervasoni has created a design composed of hexagonal elements. A structure with an open perspective. A play of forms like a mirror of emotions. A round and soft carpet. A space of freedom.